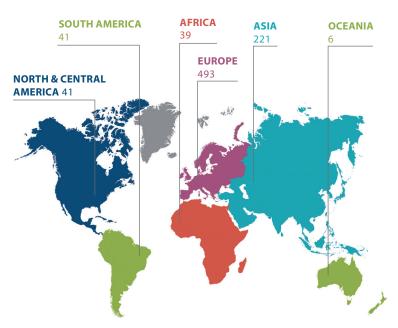

IONAL 1,156 (18.1%)

PHD 3,869 THEREOF INTERNATIONAL 1,112 (28.7%)

OTHER 6,073\* THEREOF INTERNATIONAL 766 (12.8%)

\* Diploma / Magister / State examination / Degree in Pastoral Ministry.



#### **OUTGOING 837**



## 血 INTERNATIONAL STUDENTS BY FACULTY

ITALY

147 (3.9%)

()

TURKEY

203 (5.3%)

22

**\***]:

CHINA

IRAN

620 (16.3%)

(U)

147 (3.9%)



## FACTSHEET INTERNATIONAL

#### WELCOME CENTRE AS OF MARCH 2016 **THE SIX MAJOR GROUPS** VISITING RESEARCHERS SUPPORTED BY THE WELCOME CENTRE INDIA/GERMANY/CHINA/USA/RUSSIA/ITALY VISITING CURRENTLY VISITED RESEARCHERS TOTAL PROFS POST-PHD HOSTED SINCE 2008 DOCS PROFESSORS POSTDOCS TOTAL 397 1,094 **STAFF** WITHOUT THE UNIVERSITY MEDICAL CENTER; AS OF DECEMBER 2015



## ★ INTERNATIONAL PARTNERSHIPS AS OF MARCH 2016 ALL CONTINENTS 841



### **RANKINGS 2016**

| TIMES (THE) | No 9 in Germany<br>No 42 in Europe<br>No 99 worldwide  |
|-------------|--------------------------------------------------------|
| QS          | No 9 in Germany<br>No 74 in Europe<br>No 168 worldwide |
| SHANGHAI    | No 5-8 in Germany<br>No 101-150 worldwide              |

#### INTERNATIONAL PROGRAMMES AS OF MARCH 2016