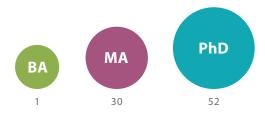

BACHELOR 14,825 THEREOF INTERNATIONAL 763 (5.2%)

MASTER 6,376 THEREOF INTERNATIONAL 1,156 (18.1%)

PHD 3,869 THEREOF INTERNATIONAL 1,112 (28.7%)

OTHER 6,073\* THEREOF INTERNATIONAL 766 (12.8%)

\* Diploma / Magister / State examination / Degree in Pastoral Ministry.