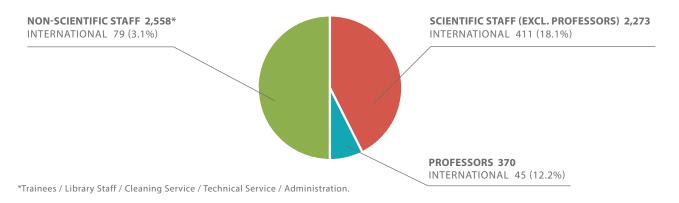

#### WELCOME CENTRE AS OF MARCH 2016 **THE SIX MAJOR GROUPS** VISITING RESEARCHERS SUPPORTED BY THE WELCOME CENTRE INDIA/GERMANY/CHINA/USA/RUSSIA/ITALY VISITING CURRENTLY VISITED RESEARCHERS TOTAL PROFS POST-PHD HOSTED SINCE 2008 DOCS PROFESSORS POSTDOCS TOTAL 397 1,094 **STAFF** WITHOUT THE UNIVERSITY MEDICAL CENTER; AS OF DECEMBER 2015