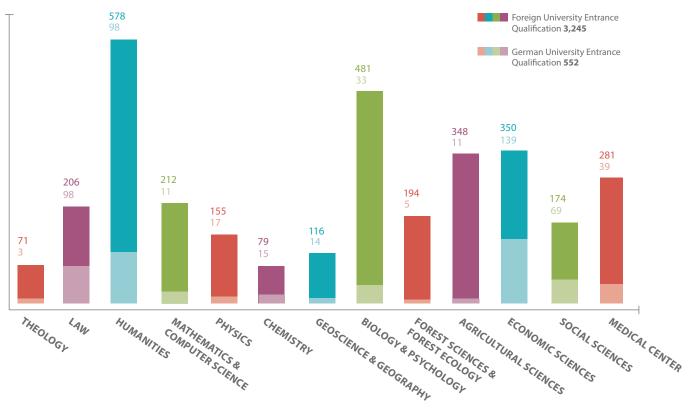

## 血 INTERNATIONAL STUDENTS BY FACULTY

ITALY

147 (3.9%)

()

TURKEY

203 (5.3%)

22

**\***]: