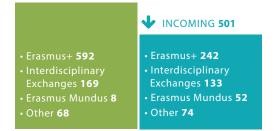

GEORG-AUGUST-UNIVERSITÄT Göttingen

# FACTSHEET INTERNATIONAL

**REGULAR STUDENTS** WINTER TERM 2015/16

184 (4.8%)

INDIA

痛

SPAIN

112 (2.9%)

STUDENTS' TOTAL 31,143 INTERNATIONAL 3,797 (12.2%)

BACHELOR 14,825 THEREOF INTERNATIONAL 763 (5.2%)

MASTER 6,376 THEREOF INTERNATIONAL 1,156 (18.1%)

PHD 3,869 THEREOF INTERNATIONAL 1,112 (28.7%)

OTHER 6,073\* THEREOF INTERNATIONAL 766 (12.8%)

\* Diploma / Magister / State examination / Degree in Pastoral Ministry.



#### **OUTGOING 837**



## 血 INTERNATIONAL STUDENTS BY FACULTY

ITALY

147 (3.9%)

()

TURKEY

203 (5.3%)

22

**\***]:

CHINA

IRAN

620 (16.3%)

(U)

147 (3.9%)



## FACTSHEET INTERNATIONAL

#### WELCOME CENTRE AS OF MARCH 2016 **THE SIX MAJOR GROUPS** VISITING RESEARCHERS SUPPORTED BY THE WELCOME CENTRE INDIA/GERMANY/CHINA/USA/RUSSIA/ITALY VISITING CURRENTLY VISITED RESEARCHERS TOTAL PROFS POST-PHD HOSTED SINCE 2008 DOCS PROFESSORS POSTDOCS TOTAL 397 1,094 **STAFF** WITHOUT THE UNIVERSITY MEDICAL CENTER; AS OF DECEMBER 2015



## ★ INTERNATIONAL PARTNERSHIPS AS OF MARCH 2016 ALL CONTINENTS 841



### **RANKINGS 2016**

| TIMES (THE) | No 9 in Germany<br>No 42 in Europe<br>No 99 worldwide  |
|-------------|--------------------------------------------------------|
| QS          | No 9 in Germany<br>No 74 in E